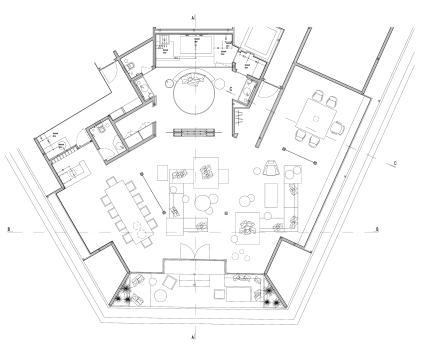

### **E-WOW SUITE PLAN**

| Room         | Dimension | Ceiling HT  | SQ. MT. | Theatre Style | Classroom | Conference | Reception | Banquet | U-Shape |
|--------------|-----------|-------------|---------|---------------|-----------|------------|-----------|---------|---------|
|              | 7 x 5     | 2,95        | 35      | 30            | 20        | 20         | 30        | 16      | 18      |
| Studio 2     | 7 x 7     | 2,95        | 49      | 40            | 25        | 18         | 40        | 16      | 15      |
| Studio 1 & 2 | 7 x 12    | 2,95        | 84      | 70            | 48        | 30         | 75        | 40      | 28      |
| Studio 3     | 5.5 x 15  | 2,95 - 4    | 83      | 85            | 60        | 42         | 70        | 48      | 40      |
| Studio 4     | 6.5 x 13  | 2,95 - 4    | 85      | 85            | 56        | 38         | 70        | 48      | 35      |
| Prefunction  |           | 2,95        | 48      | •             | •         | •          | 35        | •       | ٠       |
| Coffee Bar   |           | 2,61 - 3,65 | 40      | •             | •         | •          | 45        | •       | 0       |
| E-Wow Suite  |           | 2,95        | 170     | 25            | 20        | 25         | 150       | 18      | 22      |