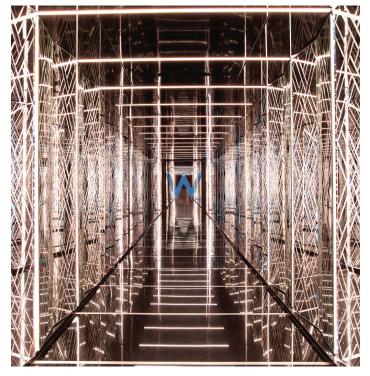

#### W LOUNGE COCKTAILS / CUISINE

Make an entrance. Make it dramatic. Stride purposefully through a "Leading Tunnel" into a new environment. Reclusive and exclusive! Welcome to the W Lounge, the place to see and be seen in Istanbul.

Relish the lounge conceptualized by the likes of Mahmut Anlar and Tierry Dreyfus Sophistication meets relaxation, and a totally unique experience. The W Lounge décor is inspired by art and treasuries from the Golden Age of the Ottoman Empire, elegantly merged with ultra-modern hints and artifacts finished with custom furnishings and stylish interiors. The Lounge, serves as a stylish centerpiece to a truly sophisticated and inspiring setting. Enjoy the finest rhythms with Istanbul's most avant-garde DJs. Expect chill-out tracks by day, funky, electric and eclectic, mesmerizing music by night. Watch the evening evolve. Feel the temperature rise. Live the vibrancy within a truly chic ambience, as you casually sip a signature W handcrafted cocktail. Juice is freshly squeezed and our refreshing bitters and grenadine house specialties await your indulgence.

It's a place to be you, to mingle, to kick back and relax. W Lounge is Istanbul's premier bar and entertainment spot. Open from daytime till late. Just like you are!