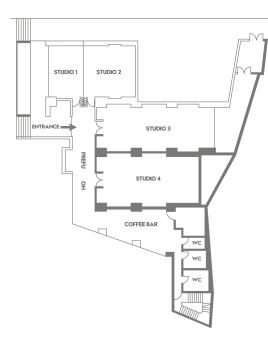

#### MEETINGS & EVENTS

Innovative design meets cutting-edge technology at the new W Istanbul Studios. Right here in our 3650 square feet (340 square meters) of event space, the four W Istanbul Studios feature fully adaptable conference equipment that turn business pow-wows into exhilarating oh-wows. Creative in approach and innovative in design, W Istanbul will engage and energize attendees and participants of all meetings, soirees and fetes. Our unique set-up gets ideas flowing with mood music, signature scents and more. Where you can do anything from learning to cook Turkish meze to backgammon lessons. And if work isn't working for you, take a soothing coffee break Delight in a menu of activities that's fun and beneficial to everyone. Perfect for work and play, when W Hotels take care of business, you'll love the results.

## **STUDIOS PLAN**

### **E-WOW SUITE PLAN**

| Room         | Dimension | Ceiling HT  | SQ. MT. | Theatre Style | Classroom | Conference | Reception | Banquet | U-Shape |
|--------------|-----------|-------------|---------|---------------|-----------|------------|-----------|---------|---------|
|              | 7 x 5     | 2,95        | 35      | 30            | 20        | 20         | 30        | 16      | 18      |
| Studio 2     | 7 x 7     | 2,95        | 49      | 40            | 25        | 18         | 40        | 16      | 15      |
| Studio 1 & 2 | 7 x 12    | 2,95        | 84      | 70            | 48        | 30         | 75        | 40      | 28      |
| Studio 3     | 5.5 x 15  | 2,95 - 4    | 83      | 85            | 60        | 42         | 70        | 48      | 40      |
| Studio 4     | 6.5 x 13  | 2,95 - 4    | 85      | 85            | 56        | 38         | 70        | 48      | 35      |
| Prefunction  |           | 2,95        | 48      | •             | •         | •          | 35        | •       | ٠       |
| Coffee Bar   |           | 2,61 - 3,65 | 40      | •             | •         | •          | 45        | •       | 0       |
| E-Wow Suite  |           | 2,95        | 170     | 25            | 20        | 25         | 150       | 18      | 22      |